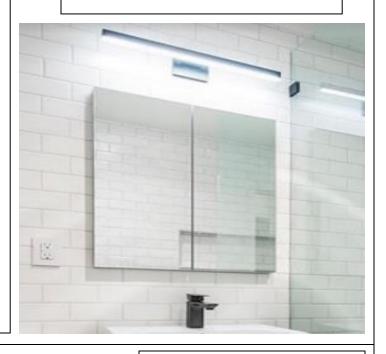

# **MEDICINE CABINET**

MODEL#: ZEU 4240-2D (1)

## **ZEUS COLLECTION**

### **FEATURES:**

- TWO 21X40" FULLY MIRRORED DOORS.
- FOUR ADJUSTABLE 3/8"
  THICK HIGH POLISHED GLASS
  SHELVES.
- INFINITELY ADJUSTABLE SHELVING WITH LOCKDOWN MECHANISM (NO HOLES IN CABINET).
- 165-DEGREE PROPRIETARY SOFT CLOSE HEAVY DUTY HINGES.
- FULL GASKET BEHIND DOOR.
- HIGH RESOLUTION SILVER PLATE GLASS MIRRORS FRONT, BACK OF DOOR AND BACK WALL.
- BACK WALL MIRROR FULLY SEALED.
- PACKED IN FOUR WALL (FOLDED DOUBLE WALL) CORRUGATION.